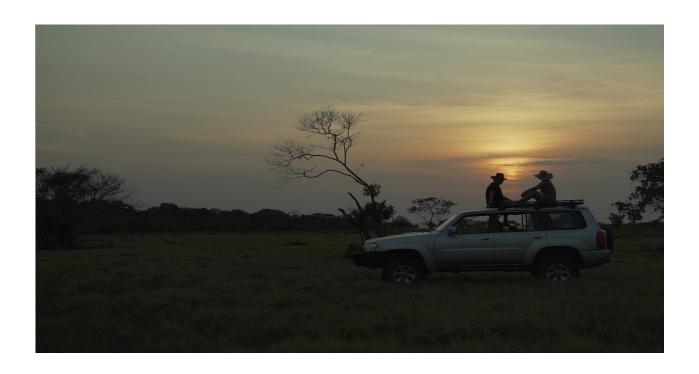

#### DAY 1 BOGOTA → YOPAL/LOS LLANOS

Breakfast and transfer to the airport, internal flight, arrival and transfer by 4x4 vehicle to Los Llanos (about 4 hours by vehicle). Installation at the lodge. Sunset aperitif... and at night "ranchera parranda" welcome around a nice campfire.

#### DAY 2 SAFARI IN LOS LLANOS

Breakfast and in the morning Safari by 4x4 vehicle to observe various areas of the extensive Plains in which to spot wild fauna. Return to the lodge. In the afternoon, hiking to enter the tropical forest and observe its fauna and flora. SAVANNA ORINOQUIA ECOLODGE 4\* SUP [Accomodation-Breakfast-Lunch-Dinner]