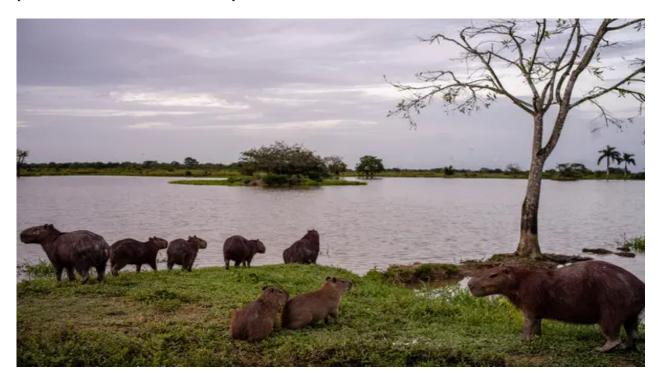

#### DAY 2 SAFARI IN LOS LLANOS

Breakfast and in the morning Safari by 4x4 vehicle to observe various areas of the extensive Plains in which to spot wild fauna. Return to the lodge. In the afternoon, hiking to enter the tropical forest and observe its fauna and flora. SAVANNA ORINOQUIA ECOLODGE 4\* SUP [Accomodation-Breakfast-Lunch-Dinner]