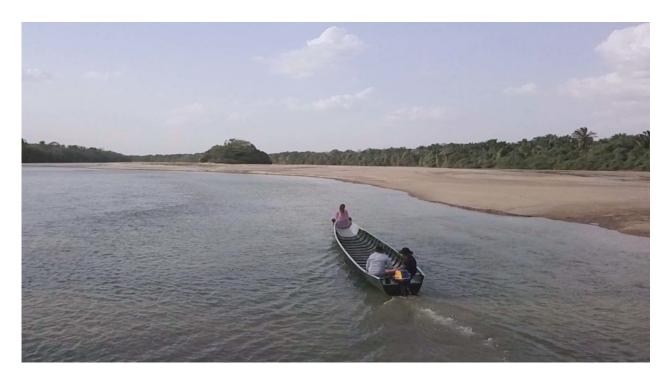

#### DAY 3 HORSEBACK SAFARI

Breakfast and departure on horseback to explore various plains areas in search of fauna. In the afternoon, bongo navigation along the river to observe endemic birds of the region, as well as other animal species.

SAVANNA ORINOQUIA ECOLODGE 4\* SUP [Accomodation-Breakfast-Lunch-Dinner]