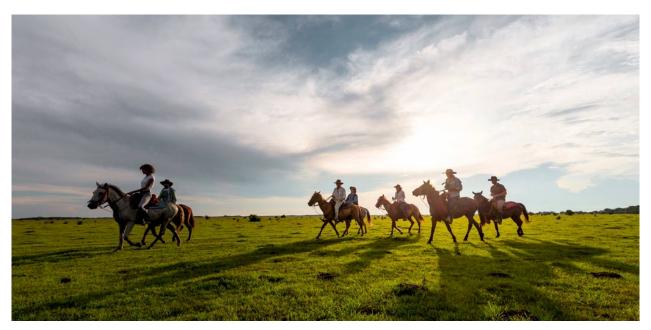

#### DAY 3 HORSEBACK SAFARI

Breakfast and departure on horseback to explore various plains areas in search of fauna. In the afternoon, bongo navigation along the river to observe endemic birds of the region, as well as other animal species.