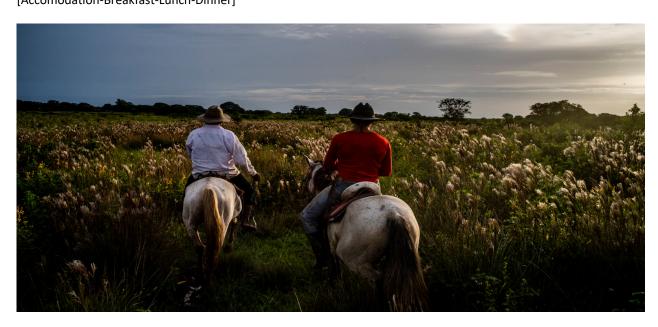

#### DAY 3 HORSEBACK SAFARI

Breakfast and departure on horseback to explore various plains areas in search of fauna. In the afternoon, bongo navigation along the river to observe endemic birds of the region, as well as other animal species.

SAVANNA ORINOQUIA ECOLODGE 4\* SUP [Accomodation-Breakfast-Lunch-Dinner]